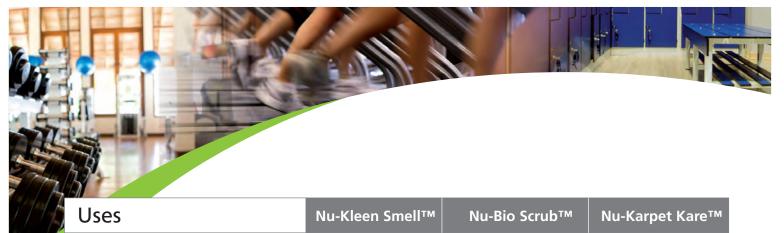

1L | 5L | 10L | 25L

Bathroom descaler & cleaner

1L | 5L | 10L | 25L

All fabric cleaning & stain treatment

1L | 5L | 10L | 25L

| Uses                      | Nu-Kleen Smell™ | Nu-Bio Scrub™ | Nu-Karpet Kare™ |
|---------------------------|-----------------|---------------|-----------------|
| GENERAL CLEANING          |                 |               |                 |
| All Walls                 | •               |               |                 |
| All Floors                |                 |               |                 |
| All Windows               |                 |               |                 |
| GYM CLEANING              |                 |               |                 |
| Gym equipment / benches   | •               |               |                 |
| Water fountain            |                 | •             |                 |
| SPA CLEANING              |                 |               |                 |
| Spa railings              | •               | •             |                 |
| Steam bath                |                 | •             |                 |
| Sauna                     |                 | •             |                 |
| LOBBY / ENTRANCE CLEANING |                 |               |                 |
| Carpets                   |                 |               | •               |
| Fabrics                   |                 |               | •               |
| BATHROOM CLEANING         |                 |               |                 |
| Counters                  |                 |               |                 |
| Mirrors                   | •               |               |                 |
| Sinks                     |                 | •             |                 |
| Urinals                   | •               | •             |                 |
| Toilet bowls              | •               | •             |                 |
| Faucets                   | •               | •             |                 |
| SHOWER CLEANING           |                 |               |                 |
| Shower's Cubicule         |                 | •             |                 |
| Shower's floor            |                 | •             |                 |
| LAUNDRY                   |                 |               |                 |
| Pre-spotting on fabrics   |                 |               |                 |