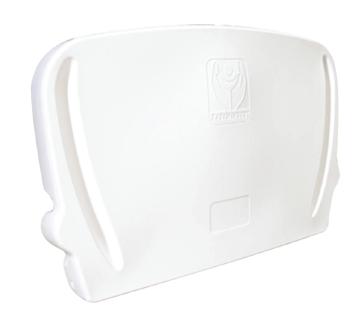

# Horizontal Infant Nappy Changing Table

Installing a Babyminder changing station provides parents with a safe, convenient and hygienic changing facility in away from home locations and is now, considered to be of equal importance as the provision of other essential facilities. The Babyminder is available in both vertical and horizontal options to fit in with the space requirements offered in a public restroom. The ergonomically designed station with a safety belt ensures that the user's child will be comfortable and safe during their changing experience. The unit also comes with moulded bag hangers to assist the user during changing and a surface sanitizer dispenser can be used to sanitize the unit before each use.

## **BENEFITS**