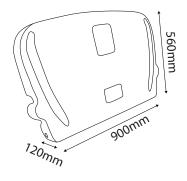

#### **SPECIFICATIONS**

- Dimensions: 900mm x 560mm x 120mm
- Opening angle: 87° - slight tint towel

# **SCHEMATIC**