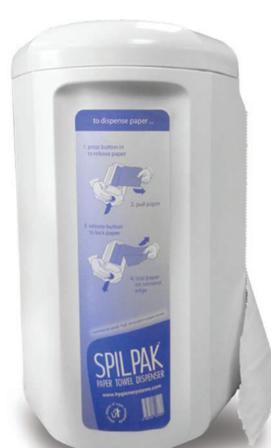

### Portable Paper Dispenser

Spilpak Laminate Paper is a luxurious highly absorbent paper towel for use in the Spilpak dispenser. Unlike traditional embossed 2 ply papers which split, the Spilpak paper has 2 sheets of paper glue laminated together to produce a high quality 50gsm sheet of paper. Spilpak laminate paper also holds the internationally recognised environmental stamp of approval from Ecolabel the leading environment brand for international manufacturing. The Spilpak Laminate paper does not only delivers exceptional usage but also superior quality.

#### **FEATURES**

- Hygienic
- Splash proof casing
- Holds 70 meters of paper

#### SCHEMATIC

- Unique ratchet control system
- Portable or wall mounted option
- Holds international environmental stamp of approval