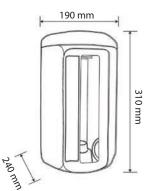

#### **SPECIFICATIONS**

- Dimensions: 310mm x 190mm x 240mm
- 50gsm

HD/26 Spilpak Paper Dispenser